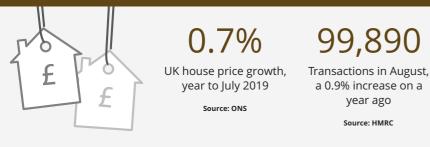

#### House prices

The average price of a home rose by 0.7% in July compared to a year ago, according to the official UK house price index. Strongest growth is currently in Wales with prices rising by 4.2%.

#### Transactions

Confirming a small summer bounce, sales levels in August were 0.9% higher than a year earlier according to the HMRC. This is a significant turnaround from a -14.8% fall in July although momentum is not expected to be sustained into September.