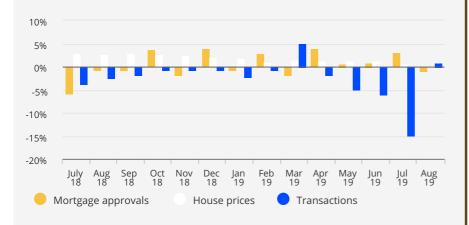

#### House prices

The average price of a home rose by 0.7% in July compared to a year ago, according to the official UK house price index. Strongest growth is currently in Wales with prices rising by 4.2%.

#### Transactions

Confirming a small summer bounce, sales levels in August were 0.9% higher than a year earlier according to the HMRC. This is a significant turnaround from a -14.8% fall in July although momentum is not expected to be sustained into September.

#### Demand

The Bank of England report 65,545 mortgages were approved in August, down -0.9% on a year ago. Quarter on quarter mortgage approvals were up 2.3%, thanks to the uptick in approvals seen in July.