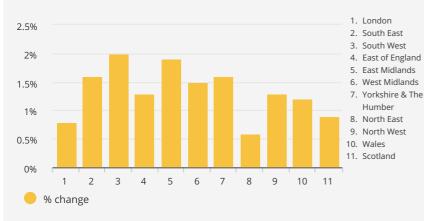

#### Investment

Average rents paid by UK private tenants grew by 1.3% in the year to July, a rate of growth which has remained unchanged from May. Strongest growth is currently in the South West and East Midlands.