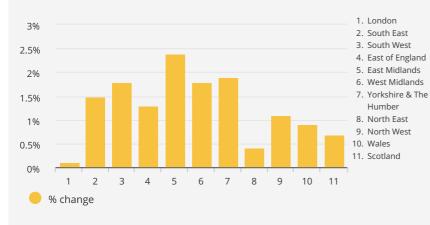

#### Annual change in private rents to January 2019 by region

**MARCH 2019** 

We bring you the latest trends in the UK's housing market, with a detailed focus on Selsey.

#### Investment

In the year to the end of January 2019, average rents rose by 1.0% across the UK. Excluding London however, UK rents rose by 1.5% according to official data released by the ONS. Nationally, it is anticipated rental price growth will be in the region of 2% for 2019.