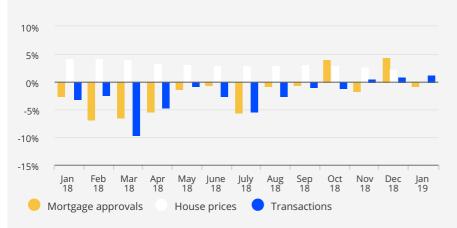

#### House prices

Source: HMRC

House price growth slowed to its lowest level in over five years according to the latest UK House Price Index. Annual price growth in the year to December was just 2.5%, the lowest level since July 2013.

#### Transactions

Seasonally adjusted there were 101,170 property transactions across the UK in January 2019, 1.3% higher than a year ago and the highest monthly total since November 2017. Sales volumes were down 2.7% in 2018 versus 2017 according to revised figures from HMRC.

#### Demand

370,000 mortgage loans were issued to first-time buyers in 2018, a 1.9% rise on 2017 and the highest annual figure since 2006, according to data from UK Finance. At 8.2%, mortgage interest payments as a percentage of income remain on par with last year. This compares to 16.8% back in 2006.