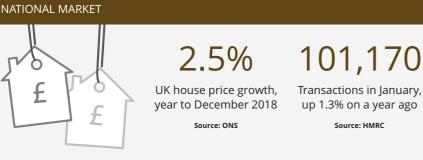

#### House prices

Source: HMRC

House price growth slowed to its lowest level in over five years according to the latest UK House Price Index. Annual price growth in the year to December was just 2.5%, the lowest level since July 2013.

#### Transactions

Seasonally adjusted there were 101,170 property transactions across the UK in January 2019, 1.3% higher than a year ago and the highest monthly total since November 2017. Sales volumes were down 2.7% in 2018 versus 2017 according to revised figures from HMRC.