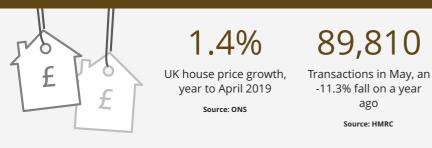

## House prices

The average price of a property across the UK was  $\pounds 228,903$  in the year to April, 1.4% higher than a year ago. On a monthly basis, average prices rose by 0.7%, the first rise in monthly prices since August 2018.

### Transactions

The HMRC report that the number of properties sold in May was 11.3% lower than a year earlier, dropping below 90,000 for the first time since May 2016.