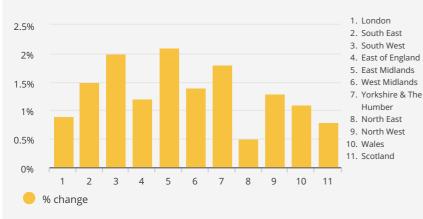

### Investment

Average rents paid by UK private tenants grew by 1.3% in the year to May, the highest rate of annual growth in 18 months. Rents are currently experiencing strongest growth across the South West and East Midlands.