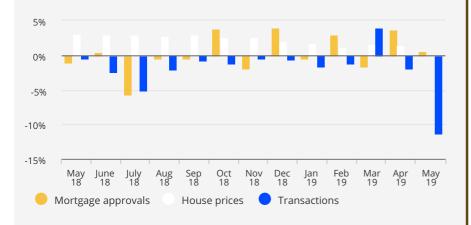

## Demand

The latest RICS Residential Market Survey suggests the market is beginning to stabilise. Demand levels were largely unchanged in May, compared to April, following consecutive months of decline since July 2018.